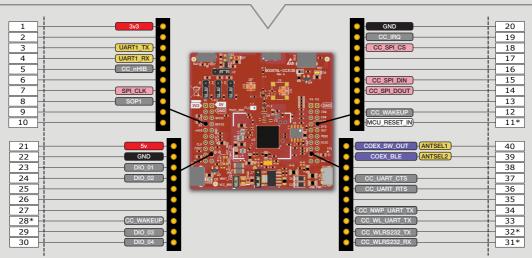

#### PART NO: BOOSTXL-CC3135

\*These pins are not connected to the Launchpad Connector by default.