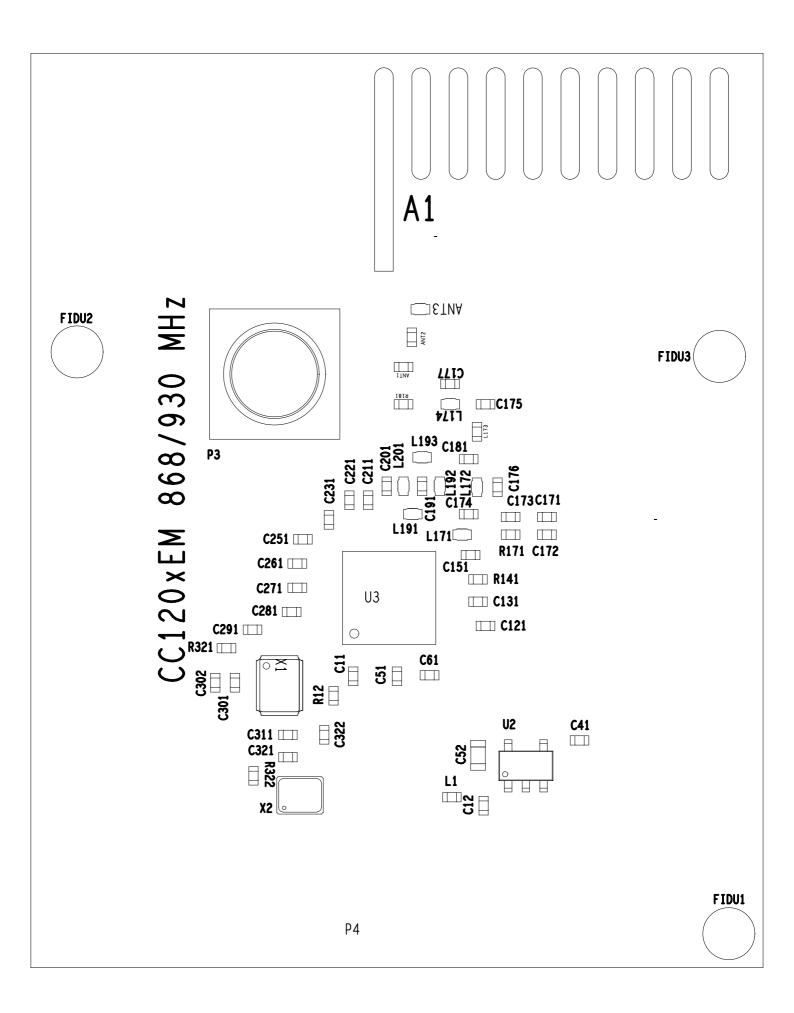

## IIIIII

outline.art (Board layer 5) Scale=4.93 Fri Jan 25 09:49:32 2013

CC120xEM\_868\_915-1-4-np.drl (Board layer 15) Scale=4.93 Fri Jan 25 09:49:32 2013