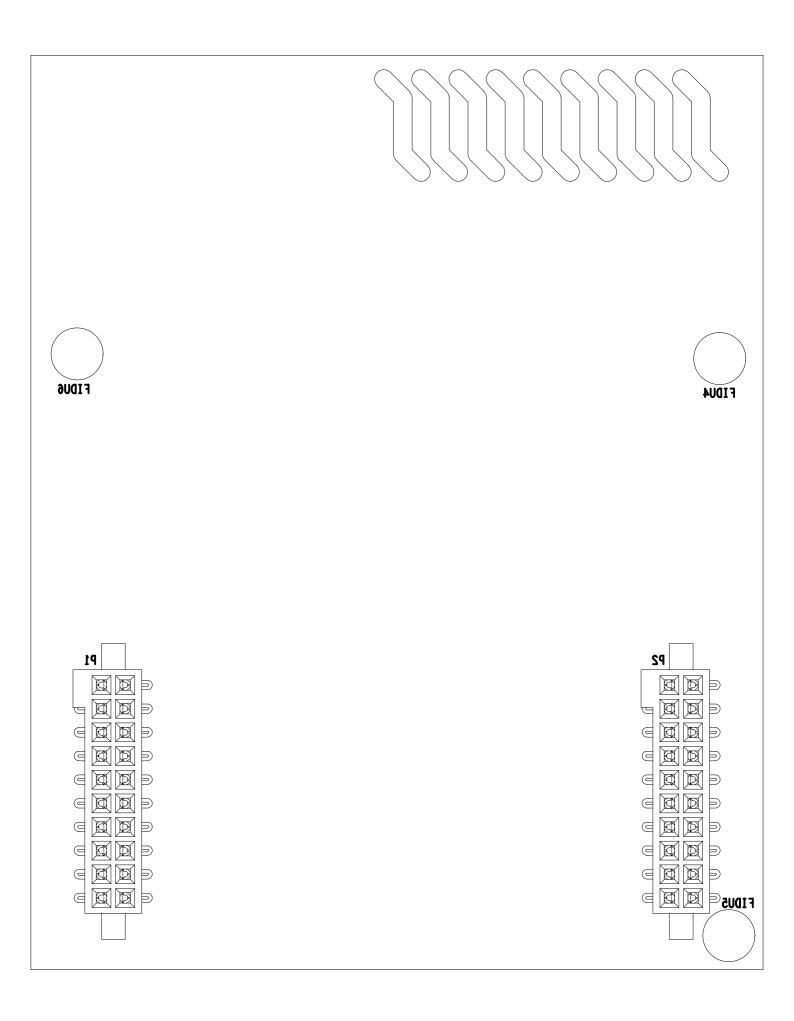

## IIIIII

outline.art (Board layer 5) Scale=4.93 Fri Jan 25 09:49:32 2013

CC120xEM\_868\_915-1-4-np.drl (Board layer 15) Scale=4.93 Fri Jan 25 09:49:32 2013