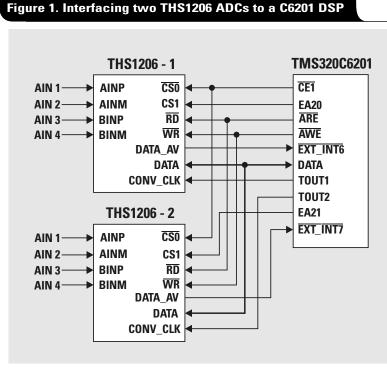

The THS1206 samples the analog input signal at a rate of 6 MSPS (million samples per second). For applications requiring more than one analog channel, the ADC provides four single-ended, analog input channels that can be sampled simultaneously at a rate of up to 1.5 MSPS. To improve the signal-to-noise ratio (SNR), the four single-ended channels can be configured to two differential input channels. Another option is to use one differential channel and two single-ended channels. The parallel interface of the ADC can be directly connected to the DSP without external logic. Figure 1 illustrates the interface of two THS1206 ADCs to a C6201 DSP. The DSP addresses both ADCs individually without the need for an address decoder.

The ADC contains an on-chip circular FIFO that improves the data throughput significantly. Without this FIFO, the DSP would have to read each sample separately. At a sample rate of 6 MSPS, the interrupt processing effort would increase enormously, which would not allow the DSP enough time for further signal processing. The on-chip FIFO, however, allows the DSP to read entire blocks of ADC conversion results in burst mode operation. To optimally interface the ADC to various DSPs with different processor speed, at different sample rates, the FIFO provides programmable pointers. This way the DSP is able to read the optimal number of samples after an interrupt occurs.

To optimize the ADC configuration, all available options are programmed via the two 10-bit control registers of the THS1206. The DSP needs to execute two write-cycles to define the register content with the required bit combination. Via the dialog window, Code Composer Studio generates the right bit combinations as well as the program code to initialize the ADC, based on the THS1206 plug-in.