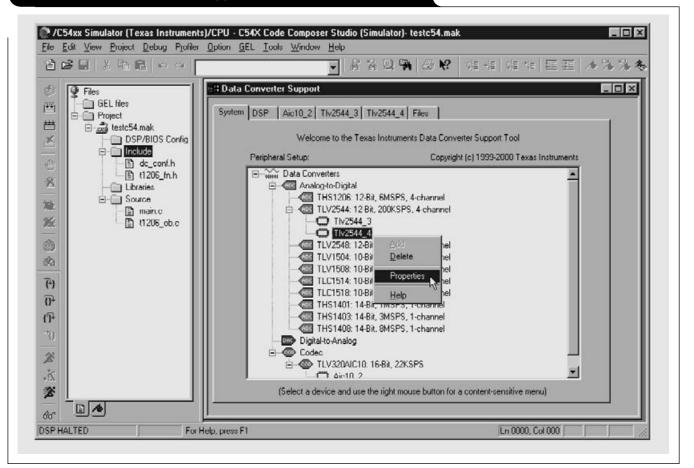

When calling the "Data Converter Support" menu option within CCS (see Figure 2), the designer can choose from existing ADC, DAC, and AIC devices. Via the "Add" context menu in the dialog window, the desired converter is added to the system. Selecting "Properties" with the converter selected makes the configuration dialog window appear.