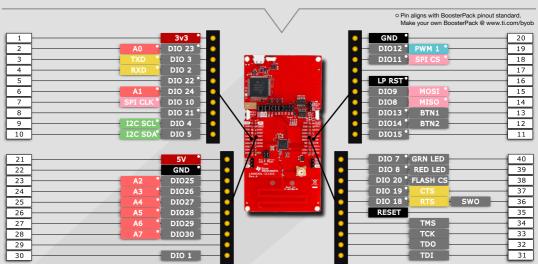

### CC1310 LaunchPad™

// wireless microcontroller development kit for rapid prototyping. LAUNCHXL-CC1310

## CC1310 LaunchPad™

// wireless microcontroller development kit for rapid prototyping.

### LAUNCHXL-CC1310

Launch Your Design @ dev.ti.com/launchxl-cc1310