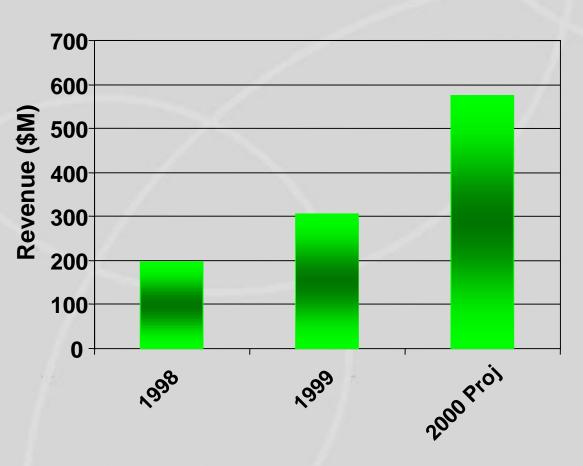

### **Growing Faster Than Market**

- 58% growth in 1999
- 84% growth 1H99 to 1H00
- 11 quarters of >10% sequential growth