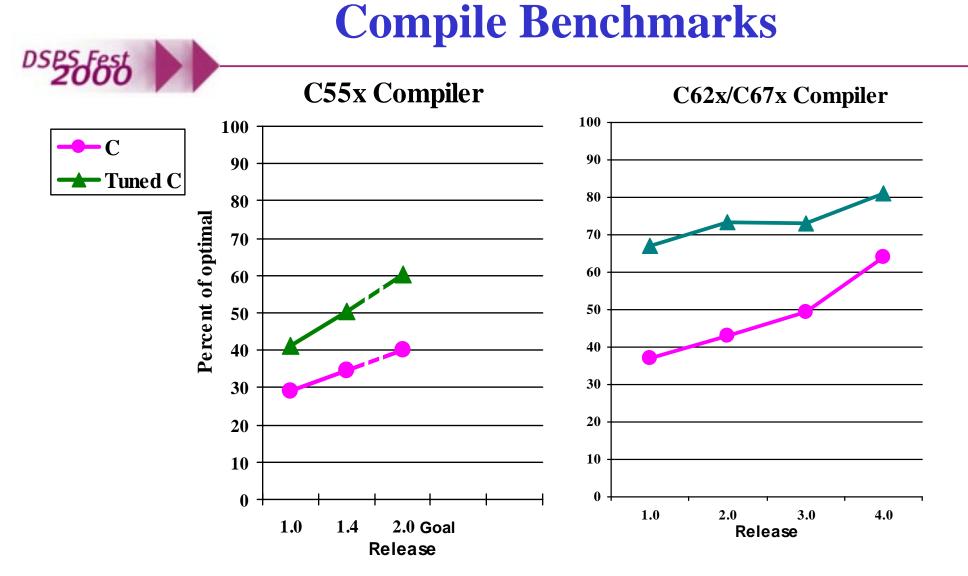

### Best in Class Compiler Performance

## Profile Based Compiler

Visualize and optimize code size and performance trade-offs

## Visual Linker

Visualize and simplify system memory allocation

http://www.ti.com/sc/docs/tools/dsp/ccstutor.htm#benchmarks

THE WORLD LEADER IN DSP AND ANALOG