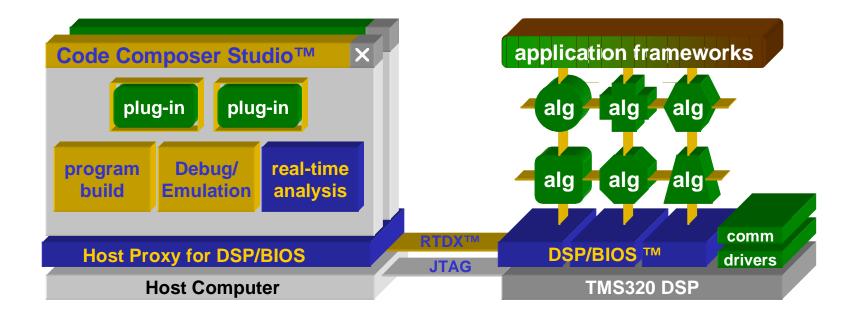

# **eXpressDSP<sup>™</sup> - DSP Tools**

Code Composer Studio IDE

- CCS Plug-ins
- Program Build
- Emulation

DSPS Fest 2000

▶ DSP/BIOS

- DSP Algorithm Standard
- New Development Boards
- Other Highlights

THE WORLD LEADER IN DSP AND ANALOG

## **Code Composer Studio IDE**

#### Provides edit, debug and build components in a Integrated Development Environment (IDE)

THE WORLD LEADER IN DSP AND ANALOG

# **CCS Plug-ins in eXpressDSP**

DSPS Fest

Plug-in: A s/w application that uses the CCS APIs in the Software developer's kit (SDK) & integrates with, customizes or extends the host & target development tool with additional specialized functionality

## **Program Build**

DSPS Fest

## **Emulation Technology**

DSPS Fest

- Standard JTAG Emulation
- Real Time Data Exchange (RTDX)
- Advanced Event Triggering
- Real-Time Trace

TEXAS INSTRUMENTS

## **DSP/BIOS**

DSES Fest

scalable, instrumented, real-time kernel

provides a standard software foundation for a growing base of interoperable program components

TEXAS INSTRUMENTS