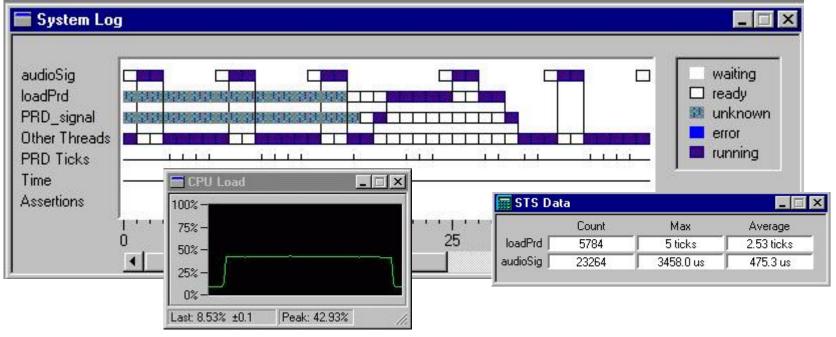

# **DSP/BIOS: Visual real-time analysis**

DSPS Fest

### Implicit diagnostics DSP/BIOS performs *automatically:*

- Real Time Operating System
- Monitor worst-case task execution time
- Provide "software logic analyzer" display of task execution