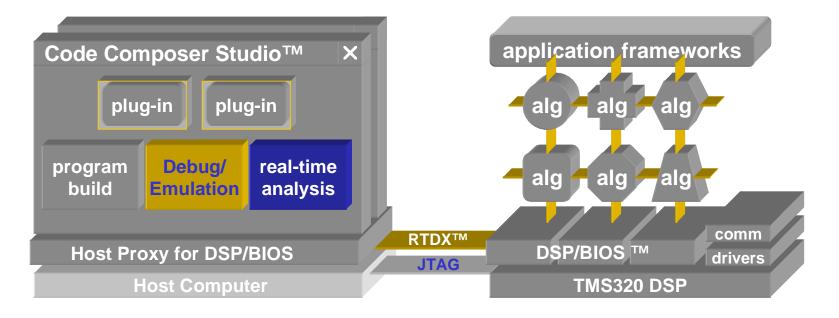

## **Emulation Technology**

DSPS Fest

- Standard JTAG Emulation
- Real Time Data Exchange (RTDX)
- Advanced Event Triggering
- Real-Time Trace

TEXAS INSTRUMENTS