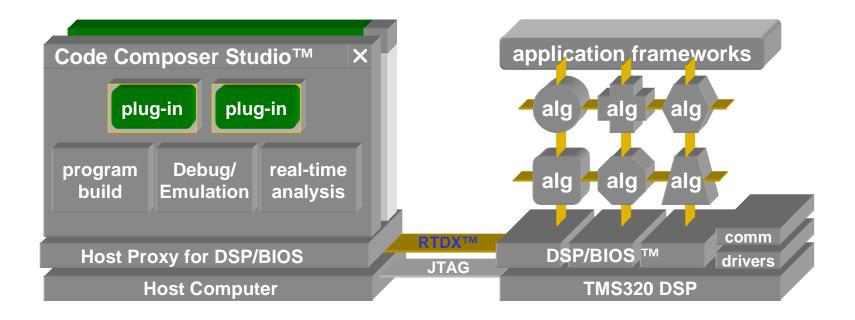

# **eXpressDSP<sup>™</sup> - DSP Tools**

Code Composer Studio IDE

- CCS Plug-ins
- Program Build
- Emulation

DSPS Fest 2000

▶ DSP/BIOS

- DSP Algorithm Standard
- New Development Boards
- Other Highlights

THE WORLD LEADER IN DSP AND ANALOG

## **Code Composer Studio IDE**

#### Provides edit, debug and build components in a Integrated Development Environment (IDE)

THE WORLD LEADER IN DSP AND ANALOG

# **CCS Plug-ins in eXpressDSP**

DSPS Fest

Plug-in: A s/w application that uses the CCS APIs in the Software developer's kit (SDK) & integrates with, customizes or extends the host & target development tool with additional specialized functionality

## **Emulation Technology**

DSPS Fest

- Standard JTAG Emulation
- Real Time Data Exchange (RTDX)
- Advanced Event Triggering
- Real-Time Trace

TEXAS INSTRUMENTS

## **DSP/BIOS**

DSES Fest

scalable, instrumented, real-time kernel

provides a standard software foundation for a growing base of interoperable program components

TEXAS INSTRUMENTS