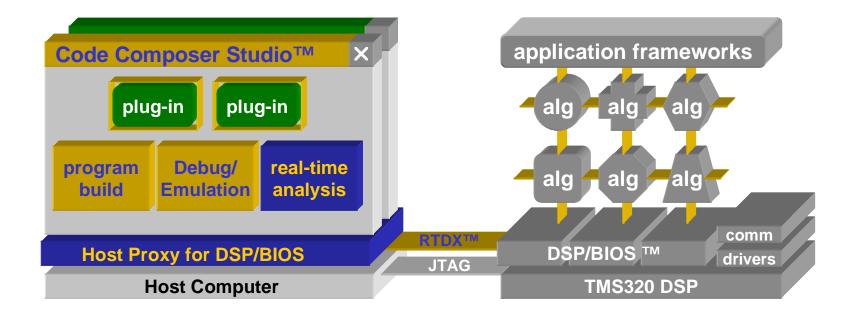

# **eXpressDSP<sup>™</sup> - DSP Tools**

Code Composer Studio IDE

- CCS Plug-ins
- Program Build
- Emulation

DSPS Fest 2000

▶ DSP/BIOS

- DSP Algorithm Standard
- New Development Boards
- Other Highlights

THE WORLD LEADER IN DSP AND ANALOG

## **Code Composer Studio IDE**

#### Provides edit, debug and build components in a Integrated Development Environment (IDE)

THE WORLD LEADER IN DSP AND ANALOG

# **CCS Plug-ins in eXpressDSP**

DSPS Fest

Plug-in: A s/w application that uses the CCS APIs in the Software developer's kit (SDK) & integrates with, customizes or extends the host & target development tool with additional specialized functionality

## **Emulation Technology**

DSPS Fest

- Standard JTAG Emulation
- Real Time Data Exchange (RTDX)
- Advanced Event Triggering
- Real-Time Trace

TEXAS INSTRUMENTS

## **DSP/BIOS**

DSES Fest

scalable, instrumented, real-time kernel

provides a standard software foundation for a growing base of interoperable program components

TEXAS INSTRUMENTS