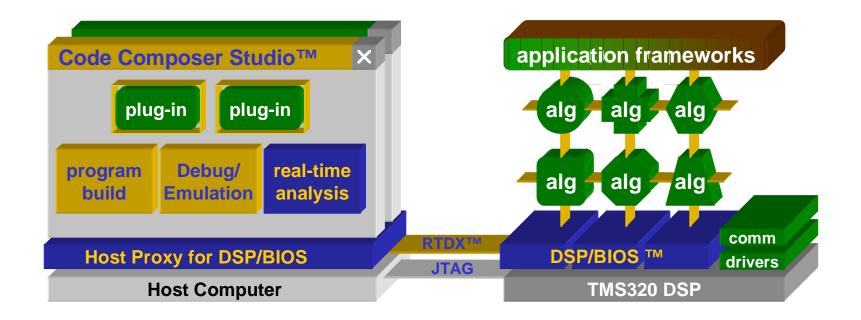

# **eXpressDSP<sup>™</sup> - DSP Tools**

Code Composer Studio IDE

- CCS Plug-ins
- Program Build
- Emulation

DSPS Fest 2000

▶ DSP/BIOS

- DSP Algorithm Standard
- New Development Boards
- Other Highlights

THE WORLD LEADER IN DSP AND ANALOG

## **Code Composer Studio IDE**

#### Provides edit, debug and build components in a Integrated Development Environment (IDE)

THE WORLD LEADER IN DSP AND ANALOG

# **CCS Plug-ins in eXpressDSP**

DSPS Fest

Plug-in: A s/w application that uses the CCS APIs in the Software developer's kit (SDK) & integrates with, customizes or extends the host & target development tool with additional specialized functionality

## **Program Build**

DSPS Fest

## **Emulation Technology**

DSPS Fest

- Standard JTAG Emulation
- Real Time Data Exchange (RTDX)
- Advanced Event Triggering
- Real-Time Trace

TEXAS INSTRUMENTS

## **DSP/BIOS**

DSES Fest

scalable, instrumented, real-time kernel

provides a standard software foundation for a growing base of interoperable program components

TEXAS INSTRUMENTS