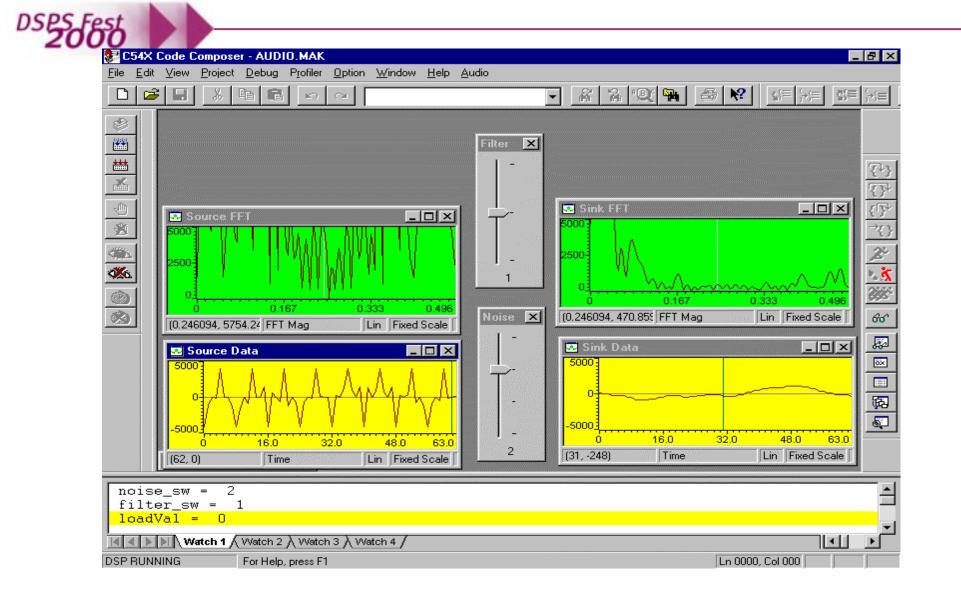

# **DSP/BIOS: Visual real-time analysis**

DSPS Fest

### Implicit diagnostics DSP/BIOS performs *automatically:*

- Real Time Operating System
- Monitor worst-case task execution time
- Provide "software logic analyzer" display of task execution