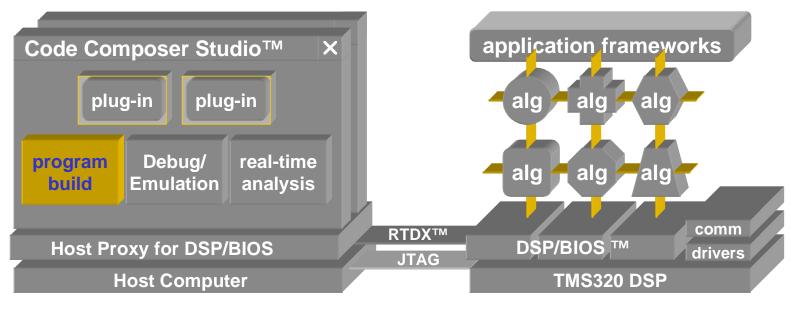

## **Code Composer Studio IDE**

#### Provides edit, debug and build components in a Integrated Development Environment (IDE)

THE WORLD LEADER IN DSP AND ANALOG

## **Program Build**

DSPS Fest

### Best in Class Compiler Performance