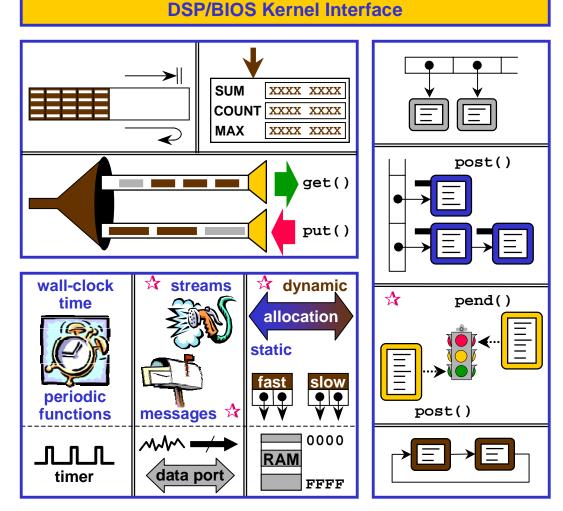

## **DSP/BIOS**

DSES Fest

scalable, instrumented, real-time kernel

provides a standard software foundation for a growing base of interoperable program components

TEXAS INSTRUMENTS

## **Mix-and-Match Modules**

## **REAL-TIME CAPTURE**

DSPS Fest

- software event logs
- statistics accumulators
- host cmd/data channels

#### HARDWARE ABSTRACTION

- real-time clock services
   device-independent I/O
   logical memory segments
   MULTIPLE THREADS
- HW+SW interruptssynchronized tasks
- background routines

TARGET TMS320 DSP HARDWARE

☆ = DSP/BIOS II

THE WORLD LEADER IN DSP AND ANALOG

real-time host link