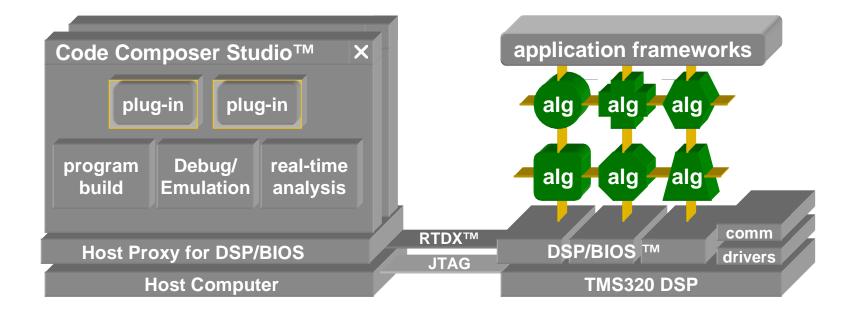

# **eXpressDSP<sup>™</sup> - DSP Tools**

Code Composer Studio IDE

- CCS Plug-ins
- Program Build
- Emulation

DSPS Fest 2000

▶ DSP/BIOS

- DSP Algorithm Standard
- New Development Boards
- Other Highlights

THE WORLD LEADER IN DSP AND ANALOG

# **CCS Plug-ins in eXpressDSP**

DSPS Fest

Plug-in: A s/w application that uses the CCS APIs in the Software developer's kit (SDK) & integrates with, customizes or extends the host & target development tool with additional specialized functionality

## **Emulation Technology**

DSPS Fest

- Standard JTAG Emulation
- Real Time Data Exchange (RTDX)
- Advanced Event Triggering
- Real-Time Trace

TEXAS INSTRUMENTS

## **DSP/BIOS**

DSES Fest

scalable, instrumented, real-time kernel

provides a standard software foundation for a growing base of interoperable program components

TEXAS INSTRUMENTS