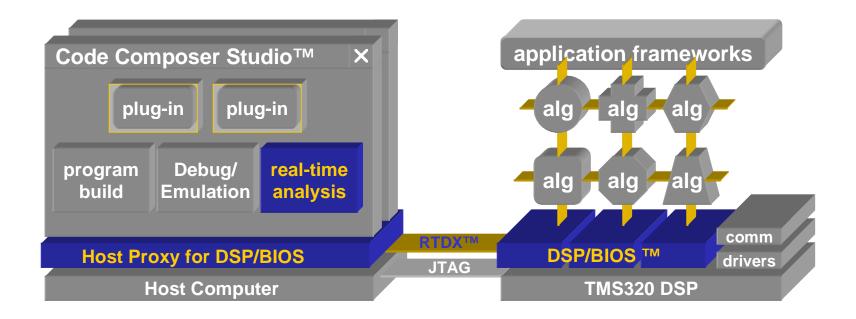

# **DSP/BIOS: Visual real-time analysis**

DSPS Fest

### Implicit diagnostics DSP/BIOS performs *automatically:*

- Real Time Operating System
- Monitor worst-case task execution time
- Provide "software logic analyzer" display of task execution