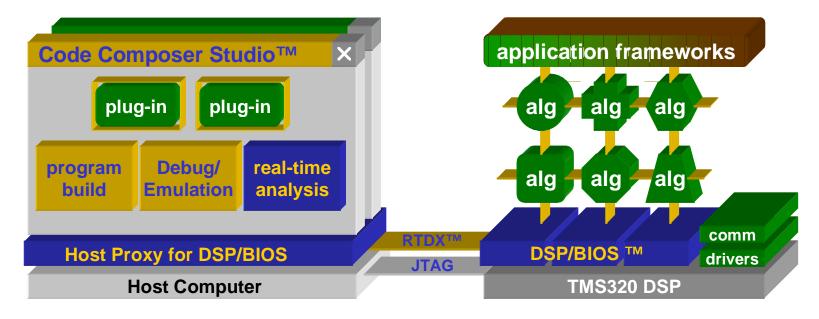

# **eXpressDSP<sup>™</sup> - DSP Tools**

Code Composer Studio IDE

- CCS Plug-ins
- Program Build
- Emulation

DSPS Fest 2000

▶ DSP/BIOS

- DSP Algorithm Standard
- New Development Boards
- Other Highlights

THE WORLD LEADER IN DSP AND ANALOG

## **Code Composer Studio IDE**

#### Provides edit, debug and build components in a Integrated Development Environment (IDE)

THE WORLD LEADER IN DSP AND ANALOG

# **CCS Plug-ins in eXpressDSP**

DSPS Fest

Plug-in: A s/w application that uses the CCS APIs in the Software developer's kit (SDK) & integrates with, customizes or extends the host & target development tool with additional specialized functionality

## **Emulation Technology**

DSPS Fest

- Standard JTAG Emulation
- Real Time Data Exchange (RTDX)
- Advanced Event Triggering
- Real-Time Trace

TEXAS INSTRUMENTS

## **DSP/BIOS**

DSES Fest

scalable, instrumented, real-time kernel

provides a standard software foundation for a growing base of interoperable program components

TEXAS INSTRUMENTS