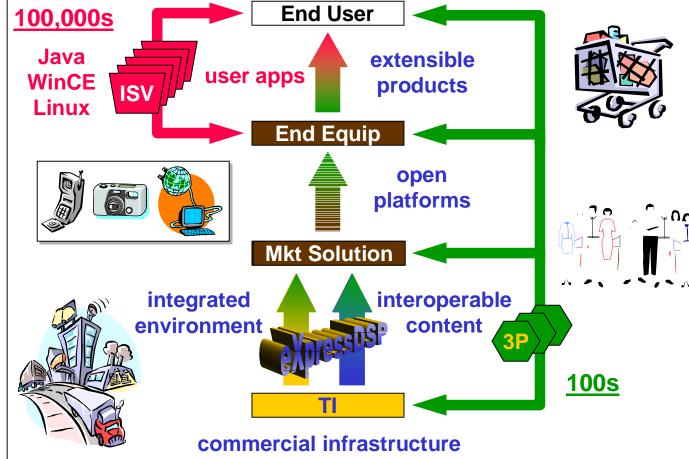

### **A Robust Value Web**

## EDN Innovation of the Year

- integrated development tools
- 2 real-time software foundation
- **6** standards for interoperability
- 4 network of third-party partners

#### **What's Next...**

- component infrastructure
- **→** total life-cycle support
- **→** application-extensibility
- **→** RISC•DSP software bridge