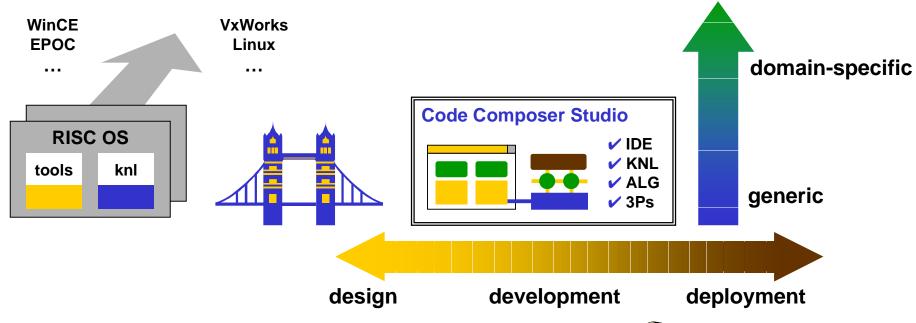

#### **What's Next...**

- component infrastructure
- **→** total life-cycle support
- **→** application-extensibility
- **→** RISC•DSP software bridge

### **A Robust Value Web**