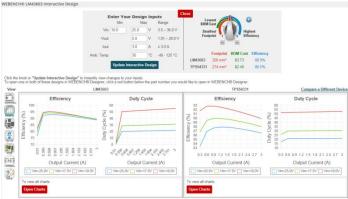

# **Interactive Product Folder With Compare**

New! Interactive Design Click to instantly view a schematic, charts, Bill of Materials, and Operating Values.

Click "Compare Solution" to interactively compare LM43603 with similar WEBENCH® solutions.

2) Click Compare Solution

### 3) Side by side comparison