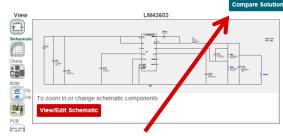

igner                                | 0:10 + 0:10     |
| Filter Designer + Hands-on                                 | 0:05 + 0:10     |
| Clock Architect + Hands-on                                 | 0:10 + 0:10     |
| Coil Designer + Hands-on                                   | 0:10 + 0:10     |
| Wrap Up                                                    | 0:05            |
| Optional Review Topics                                     |                 |
| Interface Designer, Inductive Sensing Designer, Sensor AFE |                 |

# **Interactive Product Folder With Compare**



New! Interactive Design Click to instantly view a schematic, charts, Bill of Materials, and Operating Values.





Click "Compare Solution" to interactively compare LM43603 with similar WEBENCH® solutions.



2) Click Compare Solution

### 3) Side by side comparison





## **New tools/features**

- Amplifier Designer (Stealth)
- Coil Designer w/ support for LDC0805 stacked coil topology
- Enhanced Filter Designer improved frequency response and AC simulation results + 12 how to videos
- Enhanced Clock Architect with Spurs and lock time + video
- TINA-TI updated (no restriction for education) + 9 new how to videos
- WEBENCH Help documentation w/search (webench.ti.com/help)
- Unencrypted models on ti.com (ti.com/spicerack)
- Public share for designs/projects (Power/LED Arch, Clock Arch)
- Simulate Now



# **WEBENCH® Product Resources**

### Power Designer Parts Listing

Listing of all parts in Power WEBENCH, Now shows/filters more features.

SpiceRack search/filter to product list and downloa