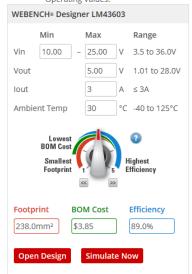

# **Interactive Product Folder With Compare**

New! Interactive Design Click to instantly view a schematic, charts, Bill of Materials, and Operating Values.

Click "Compare Solution" to interactively compare LM43603 with similar WEBENCH® solutions.