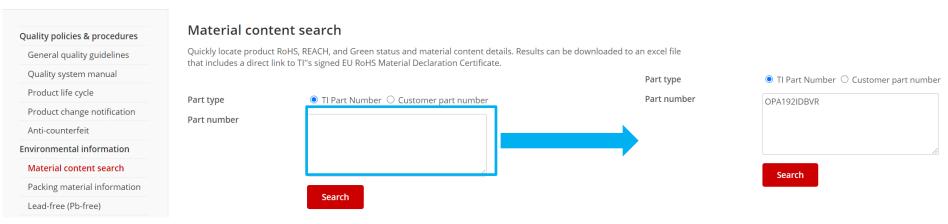

## Access

- Input the TI part number.
- Use TI product "OPA192IDBVR" as example.

#### **Quality & reliability**

A data table will display the RoHS information for this product.

Click the TI part number to see more detailed information.