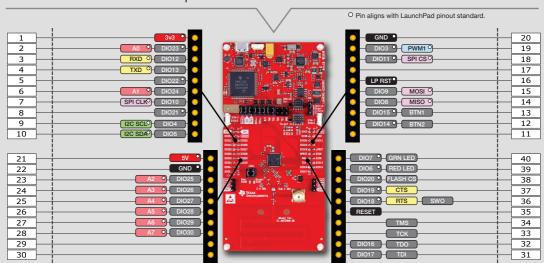

# LAUNCH YOUR DESIGN

START @

dev.ti.com/launchxl-cc1352r1

### LAUNCH YOUR DESIGN @ dev.ti.com/launchxl-CC1352R1