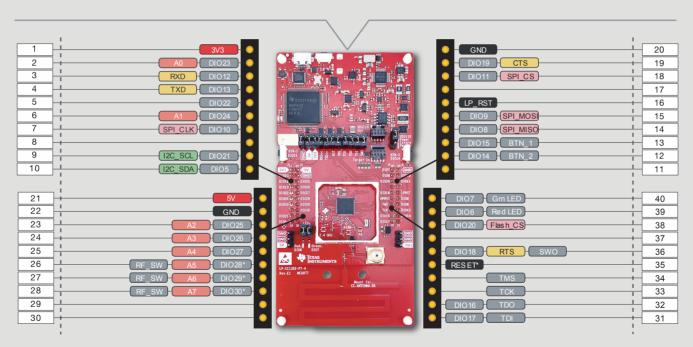

## TI LaunchPad<sup>™</sup> kit with CC1352P7 Wireless Microcontroller

Development kit featuring the CC1352P7 Microcontroller for rapid prototyping

PART NO: LP-CC1352P7-4

## TI LaunchPad<sup>™</sup> kit with CC1352P7 Wireless Microcontroller

Development kit featuring the CC1352P7 Wireless Microcontroller for rapid prototyping

PART NO: LP-CC1352P7-4