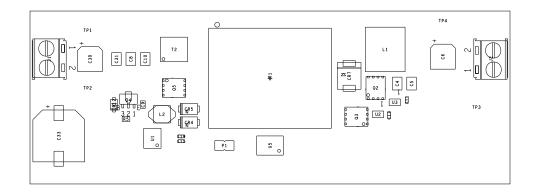

ART FILM - g02

ART FILM - p03

ART FILM - ssb

ART FILM - smb

ART FILM - outline

| DRILL CHART: TOP to BOTTOM |      |                   |        |     |
|----------------------------|------|-------------------|--------|-----|
| ALL UNITS ARE IN MILS      |      |                   |        |     |
| FIGURE                     | SIZE | TOLERANCE         | PLATED | QTY |
| 0                          | 10.0 | +2.0/-7.0         | PLATED | 161 |
| 0                          | 10.0 | +2.0/-7.0         | PLATED | 17  |
| 8                          | 40.0 | + 3 . 0 / - 3 . 0 | PLATED | 4   |
| 4                          | 50.0 | + 3 . 0 / - 3 . 0 | PLATED | 2   |
| *                          | 60.0 | + 3 . 0 / - 3 . 0 | PLATED | 4   |