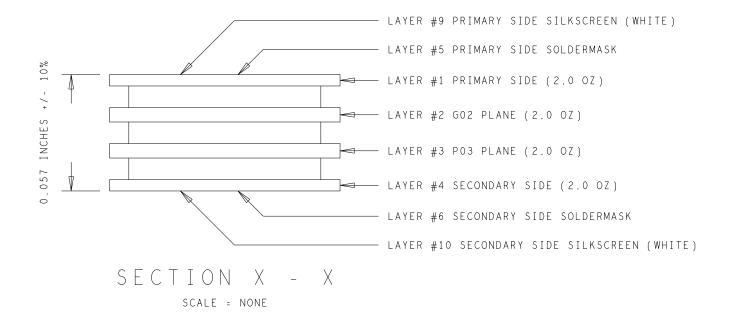

ART FILM - g02

ART FILM - p03

ART FILM - ssb

ART FILM - smb

ART FILM - outline

| DRILL CHART: TOP to BOTTOM |      |                   |        |     |
|----------------------------|------|-------------------|--------|-----|
| ALL UNITS ARE IN MILS      |      |                   |        |     |
| FIGURE                     | SIZE | TOLERANCE         | PLATED | QTY |
| 0                          | 10.0 | +2.0/-7.0         | PLATED | 161 |
| 0                          | 10.0 | +2.0/-7.0         | PLATED | 17  |
| 8                          | 40.0 | + 3 . 0 / - 3 . 0 | PLATED | 4   |
| 4                          | 50.0 | + 3 . 0 / - 3 . 0 | PLATED | 2   |
| *                          | 60.0 | + 3 . 0 / - 3 . 0 | PLATED | 4   |