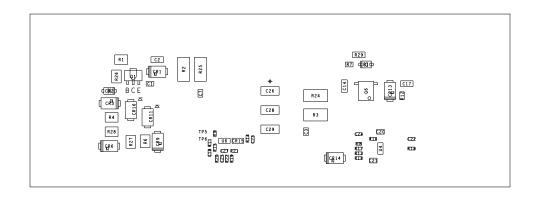

ART FILM - g02

ART FILM - p03

ART FILM - ssb

ART FILM - smb

ART FILM - outline

| DRILL CHART: TOP to BOTTOM |      |                   |        |     |
|----------------------------|------|-------------------|--------|-----|
| ALL UNITS ARE IN MILS      |      |                   |        |     |
| FIGURE                     | SIZE | TOLERANCE         | PLATED | QTY |
| 0                          | 10.0 | +2.0/-7.0         | PLATED | 161 |
| 0                          | 10.0 | +2.0/-7.0         | PLATED | 17  |
| 8                          | 40.0 | + 3 . 0 / - 3 . 0 | PLATED | 4   |
| 4                          | 50.0 | + 3 . 0 / - 3 . 0 | PLATED | 2   |
| *                          | 60.0 | + 3 . 0 / - 3 . 0 | PLATED | 4   |