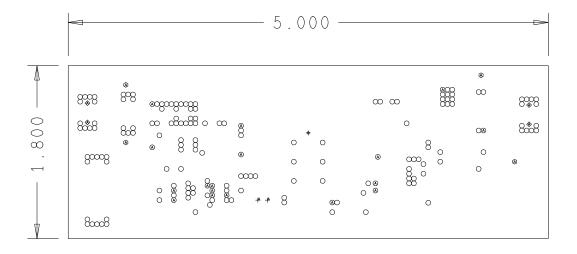

ART FILM - g02

ART FILM - p03

ART FILM - ssb

ART FILM - smb

ART FILM - outline

| DRILL CHART: TOP to BOTTOM |      |                   |        |     |
|----------------------------|------|-------------------|--------|-----|
| ALL UNITS ARE IN MILS      |      |                   |        |     |
| FIGURE                     | SIZE | TOLERANCE         | PLATED | QTY |
| 0                          | 10.0 | +2.0/-7.0         | PLATED | 161 |
| 0                          | 10.0 | +2.0/-7.0         | PLATED | 17  |
| 8                          | 40.0 | + 3 . 0 / - 3 . 0 | PLATED | 4   |
| 4                          | 50.0 | + 3 . 0 / - 3 . 0 | PLATED | 2   |
| *                          | 60.0 | + 3 . 0 / - 3 . 0 | PLATED | 4   |