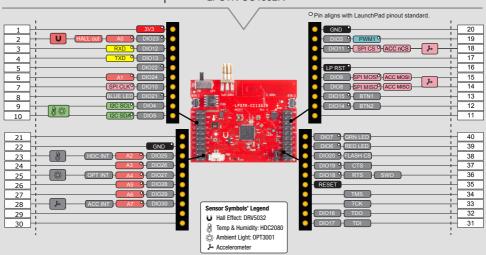

## TI LaunchPad™ SensorTag kit with SimpleLink™ Wireless MCU

Low-power wireless sensor kit featuring the multi-band CC1352R MCU

PART NO: LPSTK-CC1352R