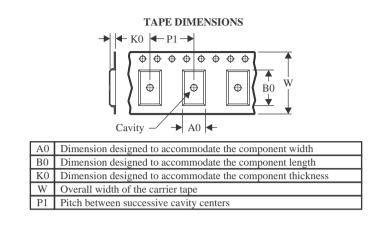

## QUADRANT ASSIGNMENTS FOR PIN 1 ORIENTATION IN TAPE

| *All dimensions are nominal |
|-----------------------------|
|-----------------------------|

| Device       | Package<br>Type | Package<br>Drawing |   | SPQ  | Reel<br>Diameter<br>(mm) | Reel<br>Width<br>W1 (mm) | A0<br>(mm) | B0<br>(mm) | K0<br>(mm) | P1<br>(mm) | W<br>(mm) | Pin1<br>Quadrant |
|--------------|-----------------|--------------------|---|------|--------------------------|--------------------------|------------|------------|------------|------------|-----------|------------------|
| TPS82150SILR | uSiP            | SIL                | 8 | 3000 | 330.0                    | 12.4                     | 3.05       | 3.25       | 1.68       | 8.0        | 12.0      | Q1               |