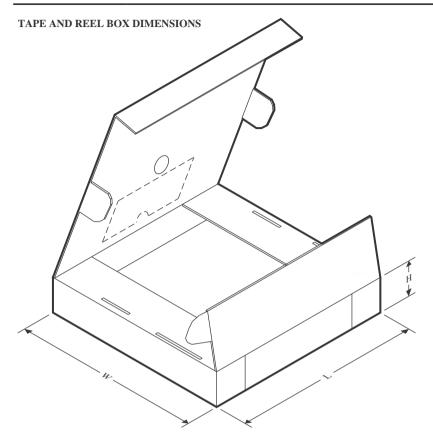

## PACKAGE MATERIALS INFORMATION

7-Jun-2023

\*All dimensions are nominal

| Device       | Package Type | Package Drawing | Pins | SPQ  | Length (mm) | Width (mm) | Height (mm) |
|--------------|--------------|-----------------|------|------|-------------|------------|-------------|
| TPS82150SILR | uSiP         | SIL             | 8    | 3000 | 383.0       | 353.0      | 58.0        |