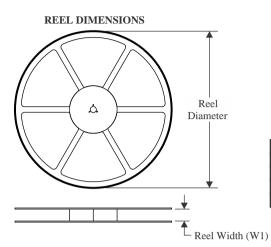

## QUADRANT ASSIGNMENTS FOR PIN 1 ORIENTATION IN TAPE

| *All dimensions are nominal |
|-----------------------------|
|-----------------------------|

| Device       | Package<br>Type | Package<br>Drawing |   | SPQ  | Reel<br>Diameter<br>(mm) | Reel<br>Width<br>W1 (mm) | A0<br>(mm) | B0<br>(mm) | K0<br>(mm) | P1<br>(mm) | W<br>(mm) | Pin1<br>Quadrant |
|--------------|-----------------|--------------------|---|------|--------------------------|--------------------------|------------|------------|------------|------------|-----------|------------------|
| TPS82150SILR | uSiP            | SIL                | 8 | 3000 | 330.0                    | 12.4                     | 3.05       | 3.25       | 1.68       | 8.0        | 12.0      | Q1               |