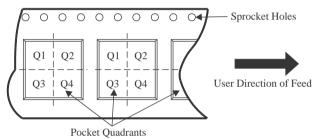

## QUADRANT ASSIGNMENTS FOR PIN 1 ORIENTATION IN TAPE

| *All dimensions are nominal |
|-----------------------------|
|-----------------------------|

| Device       | Package<br>Type | Package<br>Drawing |   | SPQ  | Reel<br>Diameter<br>(mm) | Reel<br>Width<br>W1 (mm) | A0<br>(mm) | B0<br>(mm) | K0<br>(mm) | P1<br>(mm) | W<br>(mm) | Pin1<br>Quadrant |
|--------------|-----------------|--------------------|---|------|--------------------------|--------------------------|------------|------------|------------|------------|-----------|------------------|
| TPS82150SILR | uSiP            | SIL                | 8 | 3000 | 330.0                    | 12.4                     | 3.05       | 3.25       | 1.68       | 8.0        | 12.0      | Q1               |