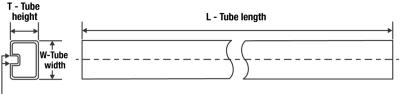

Carrier Material Report for 5962-1820501VXC

Tube Information:

| – B | - | Alignment | groove | width |
|-----|---|-----------|--------|-------|
|-----|---|-----------|--------|-------|

| Device              | Package<br>Drawing | Package Type | Pins | SPQ | L (mm) | W (mm) | Τ (μm) | B (mm) |
|---------------------|--------------------|--------------|------|-----|--------|--------|--------|--------|
| 5962-182<br>0501VXC | НКҮ                | CFP          | 34   | 15  | 506.98 | 32.77  | 9910   | NA     |

Images above are just a representation of the carrier. Actual carrier may vary. Please reference the dimensions provided in the table.