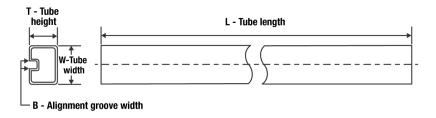

## Tube Information:

| Device | Package | Package Type | Pins | SPQ | L (mm) | W (mm) | T (µm) | B (mm) |
|--------|---------|--------------|------|-----|--------|--------|--------|--------|
|        | Drawing |              |      |     |        |        |        |        |
| ADS112 | PW      | TSSOP        | 16   | 90  | 530    | 10.2   | 3600   | 3.5    |
| U04IPW |         |              |      |     |        |        |        |        |

Images above are just a representation of the carrier. Actual carrier may vary. Please reference the dimensions provided in the table.