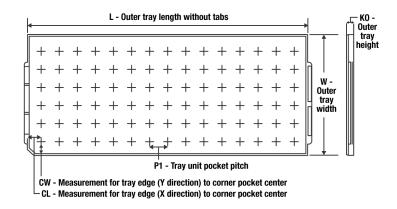

## Carrier Material Report for ADS5240IPAP

Tray Information:

| Device          | Package | Package | Pins | SPQ | Unit   | Max  | L (mm) | W (mm) | K0 (µm) | P1 (mm) | CL (mm) | CW   |
|-----------------|---------|---------|------|-----|--------|------|--------|--------|---------|---------|---------|------|
|                 | Drawing | Туре    |      |     | Array  | Temp |        |        |         |         |         | (mm) |
|                 |         |         |      |     | Matrix | (°C) |        |        |         |         |         |      |
| ADS52<br>40IPAP | PAP     | HTQFP   | 64   | 160 | 8 x 20 | 150  | 315    | 135.9  | 7620    | 15.2    | 13.1    | 13   |

Images above are just a representation of the carrier. Actual carrier may vary. Please reference the dimensions provided in the table.