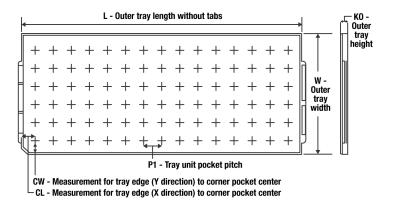

## Tray Information:

| Device          | Package | Package | Pins | SPQ | Unit            | Max          | L (mm) | W (mm) | K0 (µm) | P1 (mm) | CL (mm) | CW   |
|-----------------|---------|---------|------|-----|-----------------|--------------|--------|--------|---------|---------|---------|------|
|                 | Drawing | Type    |      |     | Array<br>Matrix | Temp<br>(°C) |        |        |         |         |         | (mm) |
| ADS54<br>23IPGP | PGP     | HTQFP   | 52   | 160 | 8 x 20          | 150          | 315    | 135.9  | 7620    | 15.2    | 13.1    | 13   |

Images above are just a representation of the carrier. Actual carrier may vary. Please reference the dimensions provided in the table.