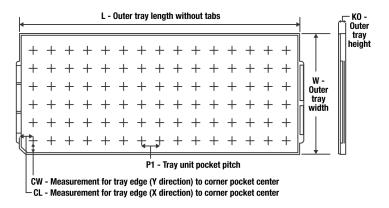

## Tray Information:

| Device | Package | Package | Pins | SPQ | Unit   | Max  | L (mm) | W (mm) | K0 (µm) | P1 (mm) | CL (mm) | CW    |
|--------|---------|---------|------|-----|--------|------|--------|--------|---------|---------|---------|-------|
|        | Drawing | Type    |      |     | Array  | Temp |        |        |         |         |         | (mm)  |
|        |         |         |      |     | Matrix | (°C) |        |        |         |         |         |       |
| AM1810 | ZWT     | NFBGA   | 361  | 90  | 6 X 15 | 150  | 315    | 135.9  | 7620    | 20      | 17.5    | 15.45 |
| EZWTA3 |         |         |      |     |        |      |        |        |         |         |         |       |

Images above are just a representation of the carrier. Actual carrier may vary. Please reference the dimensions provided in the table.