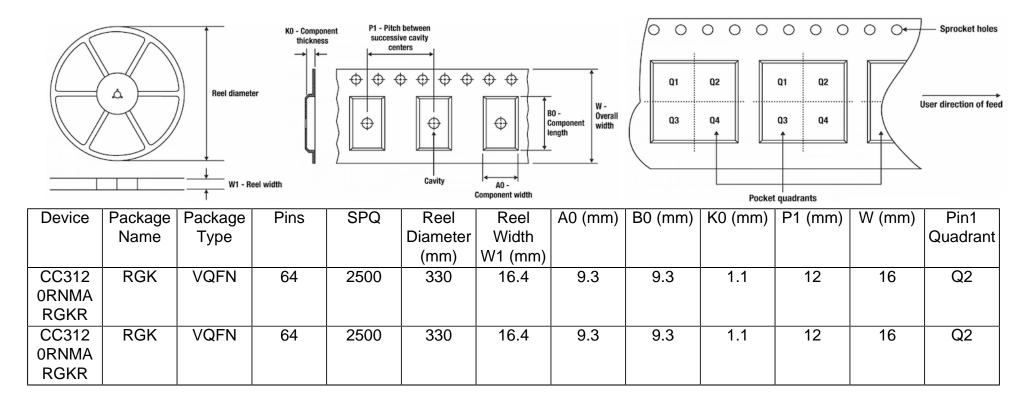

## Tape And Reel Information:

Images above are just a representation of the carrier. Actual carrier may vary. Please reference the dimensions provided in the table.