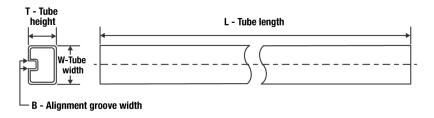

## Tube Information:

| Device         | Package | Package Type | Pins | SPQ | L (mm) | W (mm) | T (µm) | B (mm) |
|----------------|---------|--------------|------|-----|--------|--------|--------|--------|
|                | Drawing |              |      |     |        |        |        |        |
| CD74I<br>CT245 |         | PDIP         | 20   | 20  | 506    | 13.97  | 11230  | 4.32   |
| 01243          | -       |              |      |     |        |        |        |        |

Images above are just a representation of the carrier. Actual carrier may vary. Please reference the dimensions provided in the table.