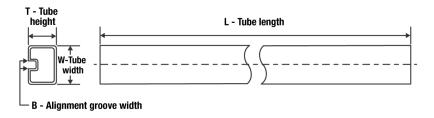

## Tube Information:

| Device | Package | Package Type | Pins | SPQ | L (mm) | W (mm) | T (µm) | B (mm) |
|--------|---------|--------------|------|-----|--------|--------|--------|--------|
|        | Drawing |              |      |     |        |        |        |        |
| CD74H  | N       | PDIP         | 14   | 25  | 506    | 13.97  | 11230  | 4.32   |
| CT280E |         |              |      |     |        |        |        |        |

Images above are just a representation of the carrier. Actual carrier may vary. Please reference the dimensions provided in the table.