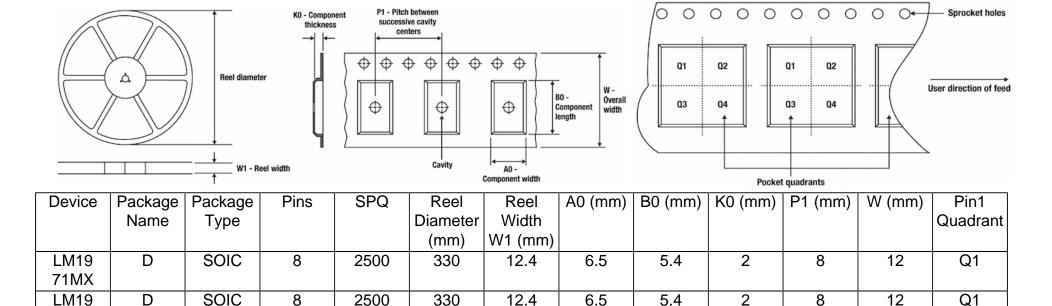

## Tape And Reel Information:

71MX

Images above are just a representation of the carrier. Actual carrier may vary. Please reference the dimensions provided in the table.