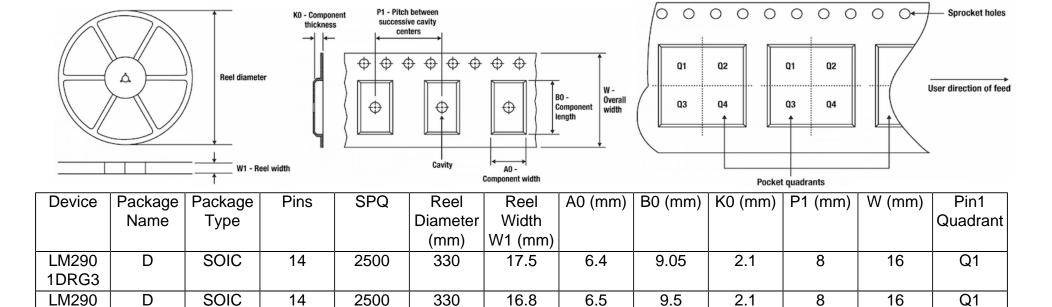

## Tape And Reel Information:

1DRG3

Images above are just a representation of the carrier. Actual carrier may vary. Please reference the dimensions provided in the table.