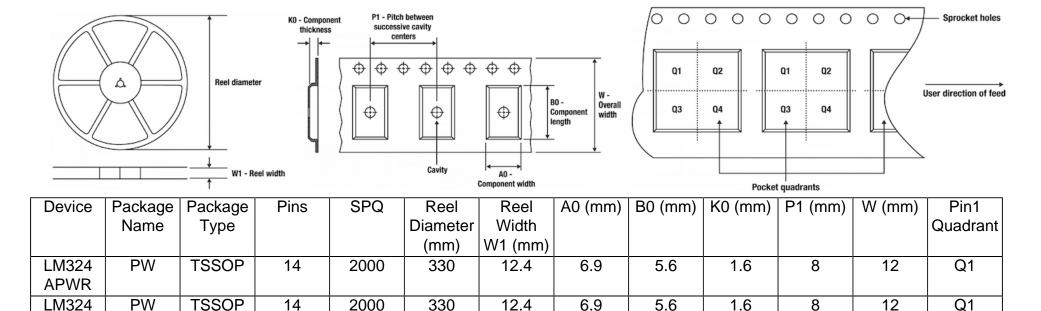

## Tape And Reel Information:

**APWR** 

Images above are just a representation of the carrier. Actual carrier may vary. Please reference the dimensions provided in the table.