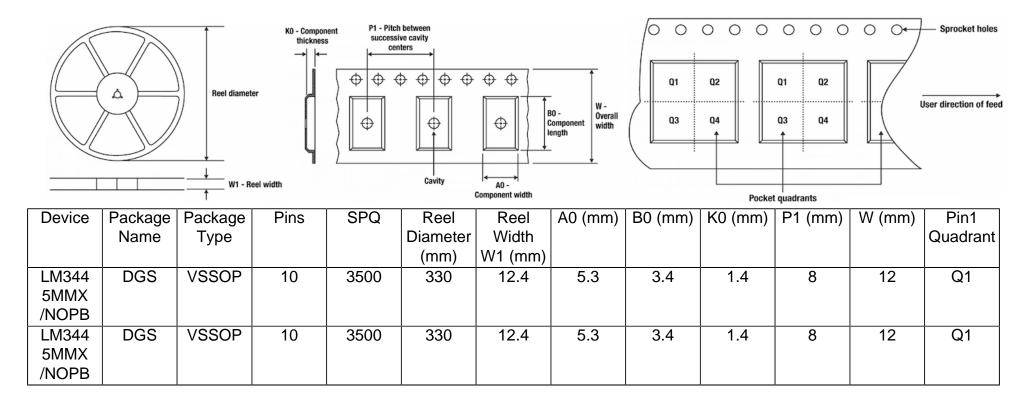

## Tape And Reel Information:

Images above are just a representation of the carrier. Actual carrier may vary. Please reference the dimensions provided in the table.