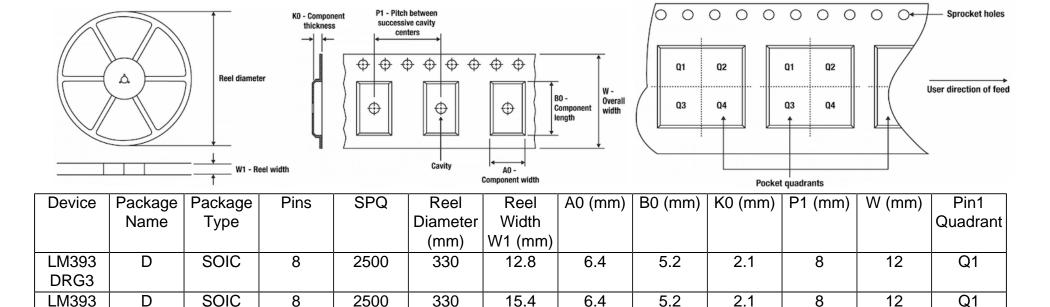

## Tape And Reel Information:

DRG3

Images above are just a representation of the carrier. Actual carrier may vary. Please reference the dimensions provided in the table.