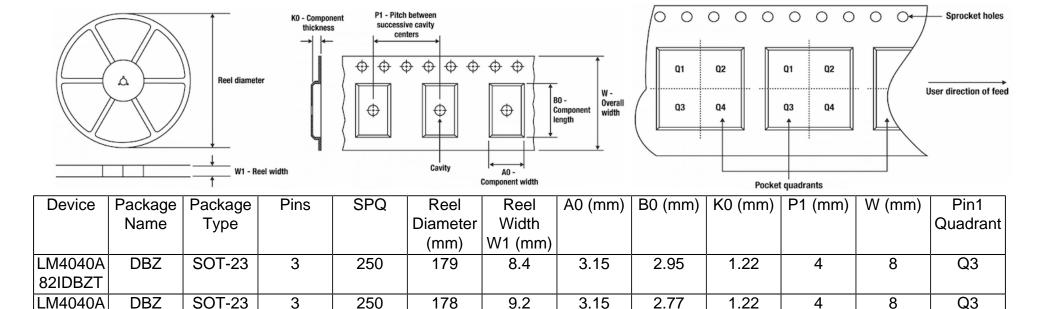

## Tape And Reel Information:

82IDBZT

Images above are just a representation of the carrier. Actual carrier may vary. Please reference the dimensions provided in the table.