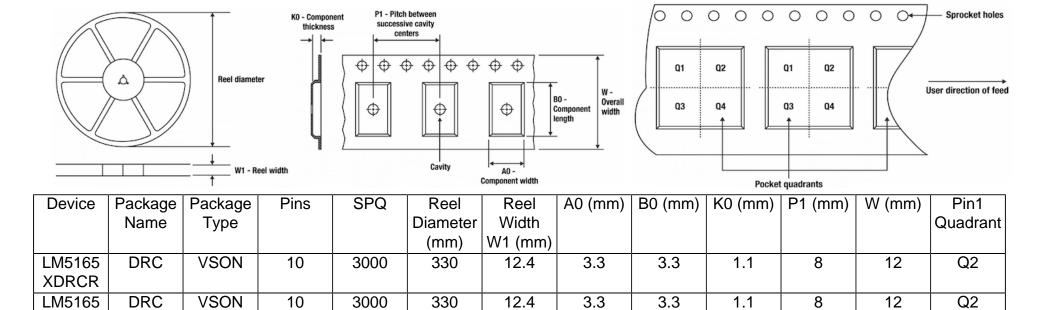

## Tape And Reel Information:

**XDRCR** 

Images above are just a representation of the carrier. Actual carrier may vary. Please reference the dimensions provided in the table.