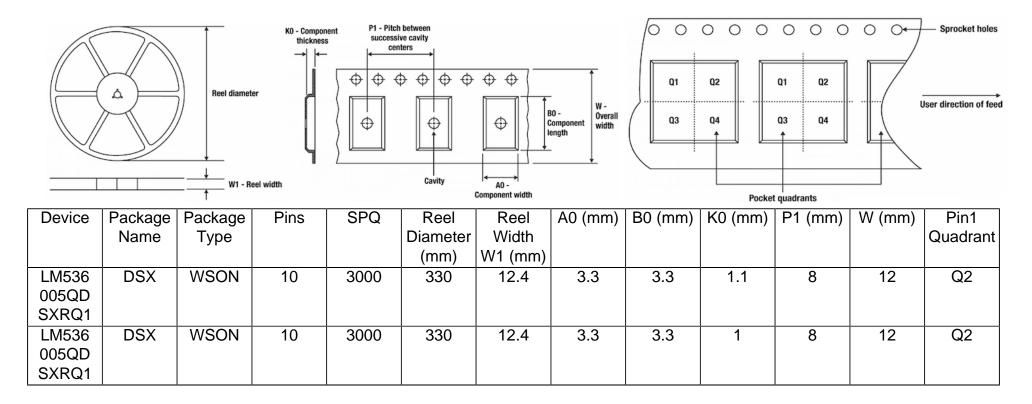

## Tape And Reel Information:

Images above are just a representation of the carrier. Actual carrier may vary. Please reference the dimensions provided in the table.