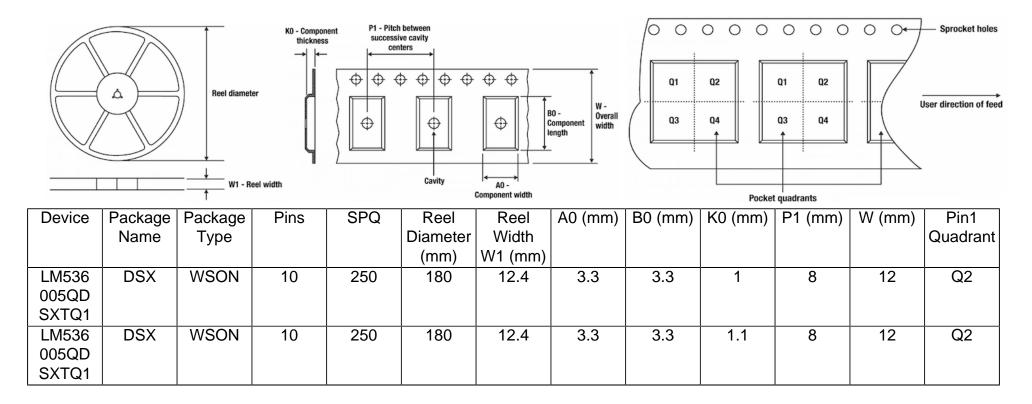

## Tape And Reel Information:

Images above are just a representation of the carrier. Actual carrier may vary. Please reference the dimensions provided in the table.