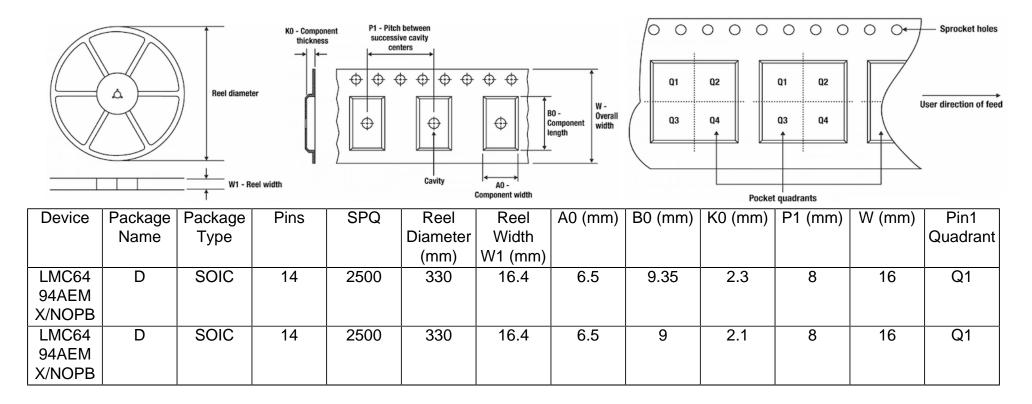

## Tape And Reel Information:

Images above are just a representation of the carrier. Actual carrier may vary. Please reference the dimensions provided in the table.