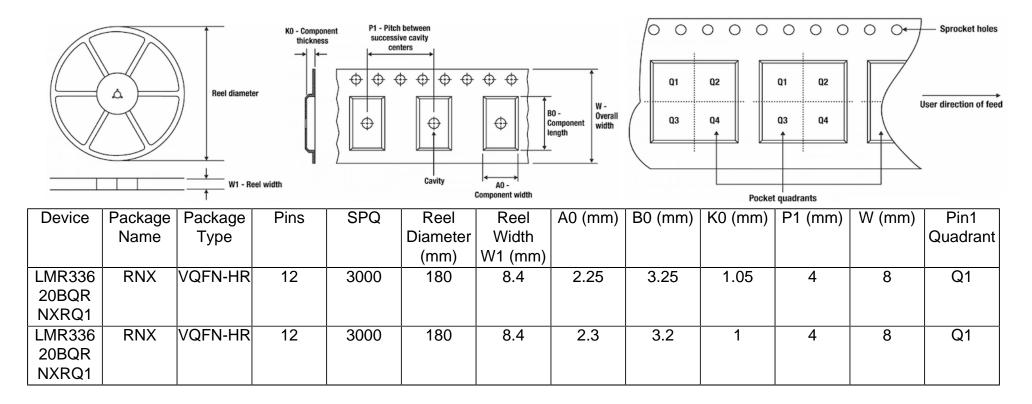

## Tape And Reel Information:

Images above are just a representation of the carrier. Actual carrier may vary. Please reference the dimensions provided in the table.