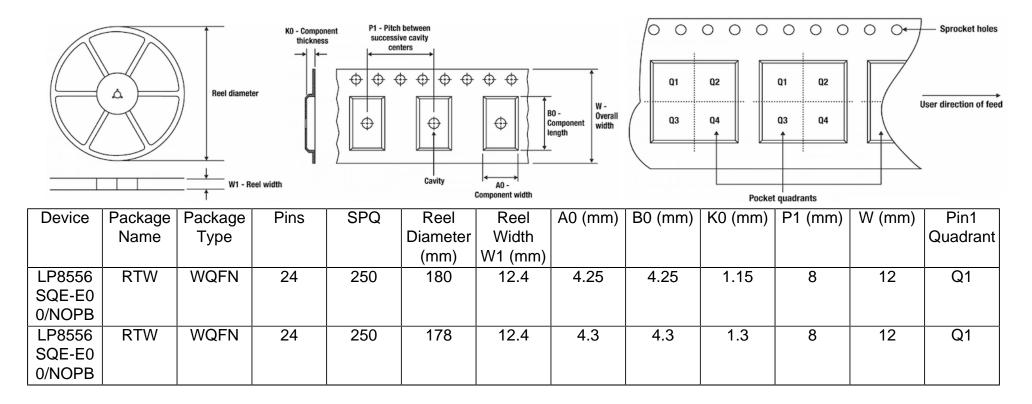

## Tape And Reel Information:

Images above are just a representation of the carrier. Actual carrier may vary. Please reference the dimensions provided in the table.