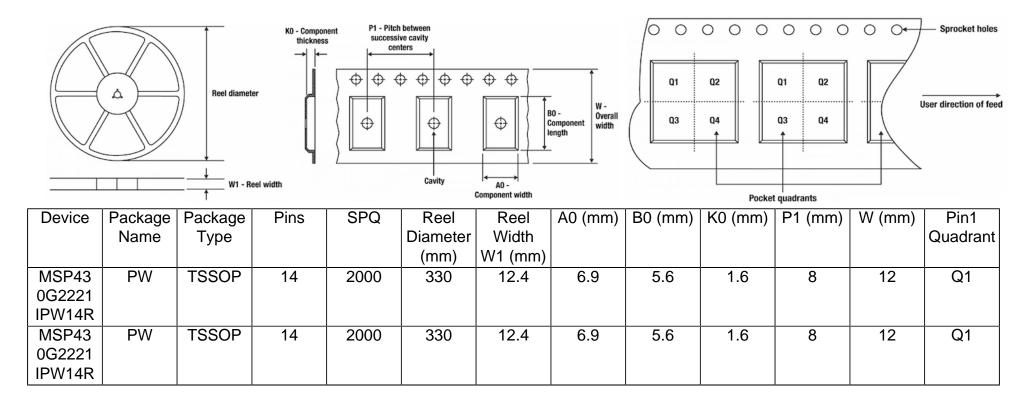

## Tape And Reel Information:

Images above are just a representation of the carrier. Actual carrier may vary. Please reference the dimensions provided in the table.