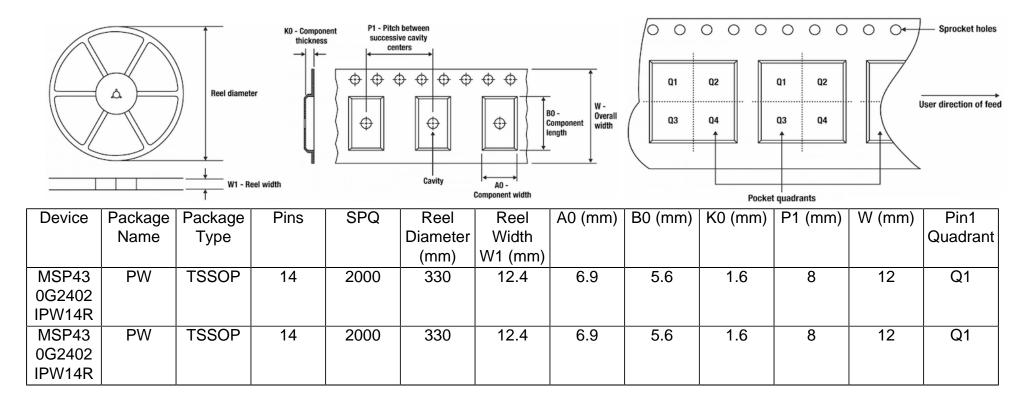

## Tape And Reel Information:

Images above are just a representation of the carrier. Actual carrier may vary. Please reference the dimensions provided in the table.