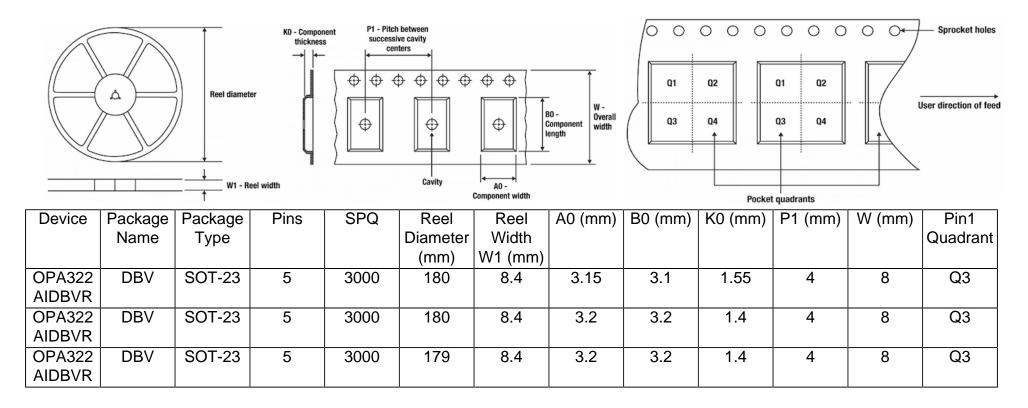

## Tape And Reel Information:

Images above are just a representation of the carrier. Actual carrier may vary. Please reference the dimensions provided in the table.