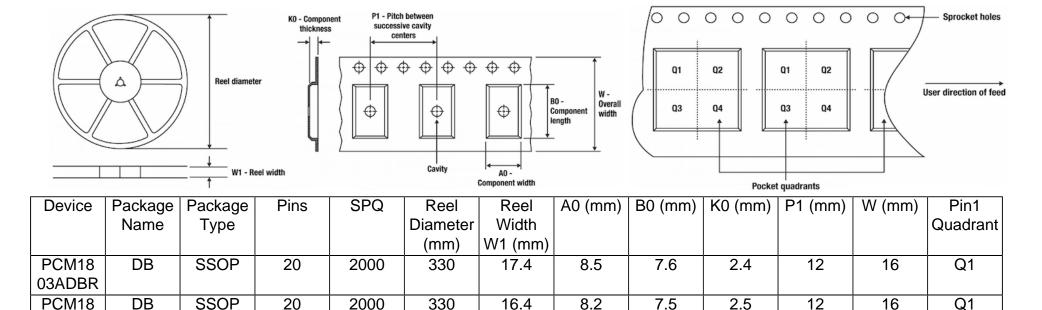

## Tape And Reel Information:

03ADBR

Images above are just a representation of the carrier. Actual carrier may vary. Please reference the dimensions provided in the table.