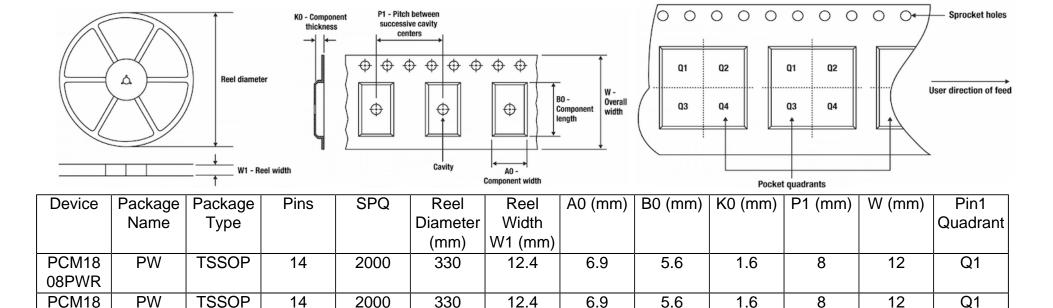

## Tape And Reel Information:

08PWR

Images above are just a representation of the carrier. Actual carrier may vary. Please reference the dimensions provided in the table.