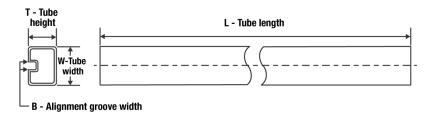

## Tube Information:

| Device    | Package | Package Type | Pins | SPQ | L (mm) | W (mm) | T (µm) | B (mm) |
|-----------|---------|--------------|------|-----|--------|--------|--------|--------|
|           | Drawing |              |      |     |        |        |        |        |
| SN65C1168 | PW      | TSSOP        | 16   | 90  | 530    | 10.2   | 3600   | 3.5    |
| EMPWSEP   |         |              |      |     |        |        |        |        |

Images above are just a representation of the carrier. Actual carrier may vary. Please reference the dimensions provided in the table.