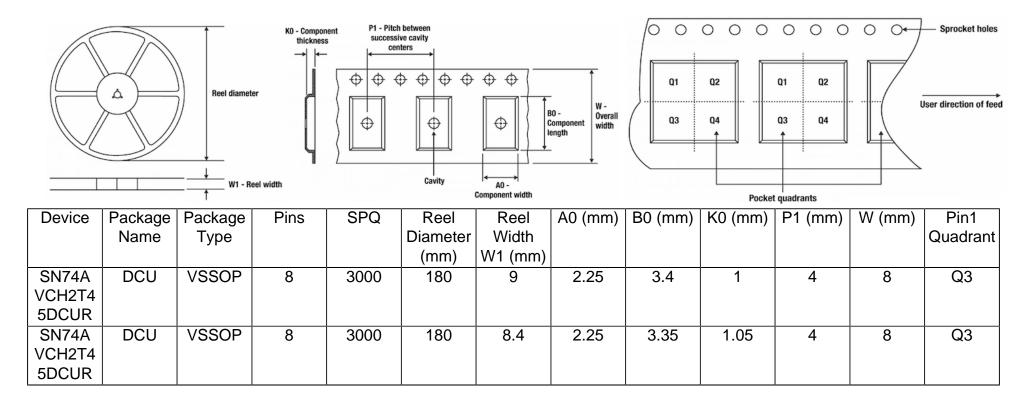

## Tape And Reel Information:

Images above are just a representation of the carrier. Actual carrier may vary. Please reference the dimensions provided in the table.