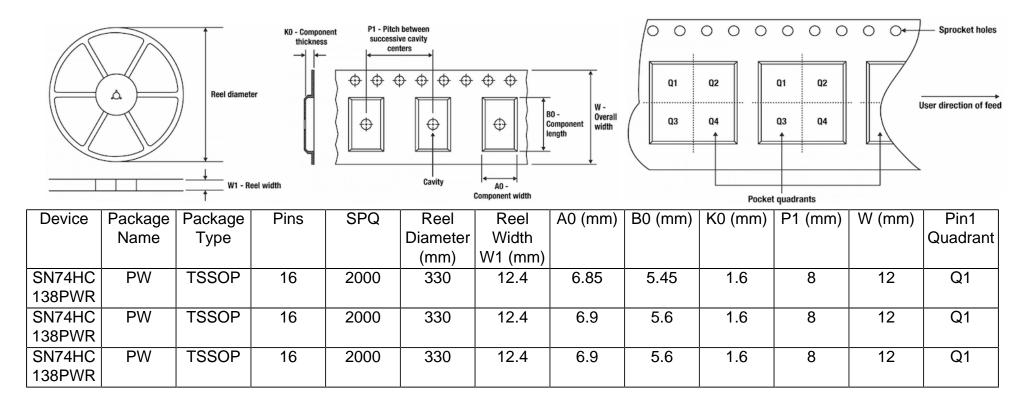

## Tape And Reel Information:

Images above are just a representation of the carrier. Actual carrier may vary. Please reference the dimensions provided in the table.