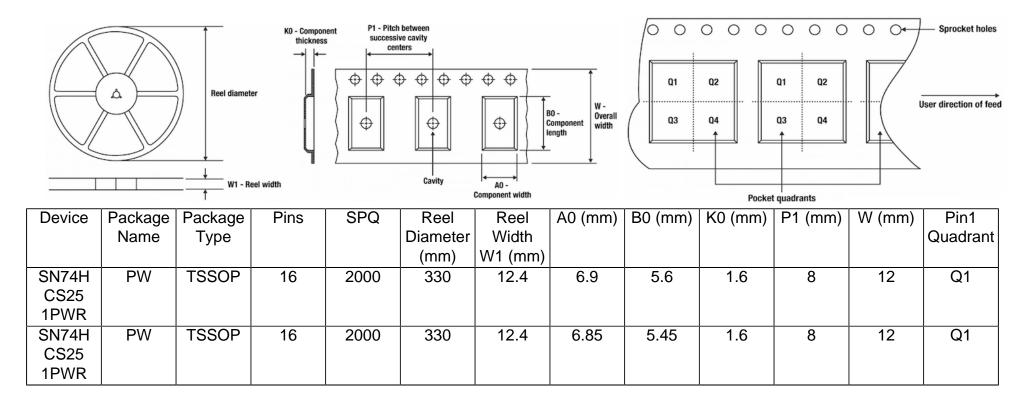

## Tape And Reel Information:

Images above are just a representation of the carrier. Actual carrier may vary. Please reference the dimensions provided in the table.