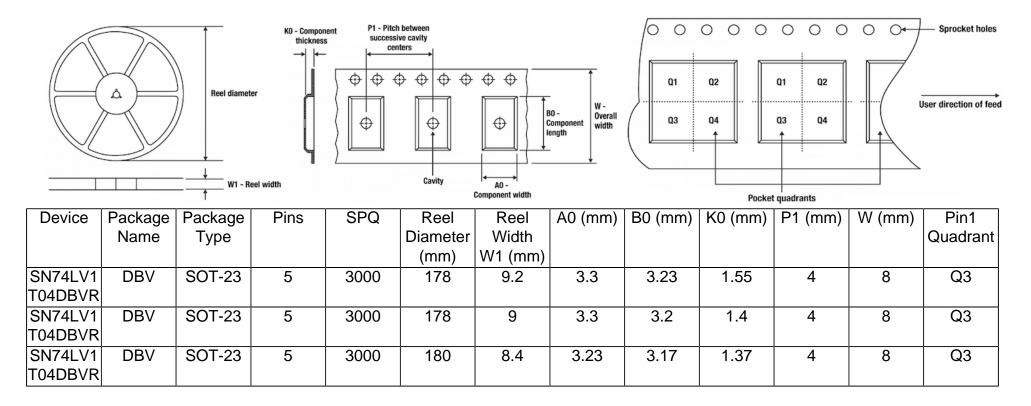

## Tape And Reel Information:

Images above are just a representation of the carrier. Actual carrier may vary. Please reference the dimensions provided in the table.