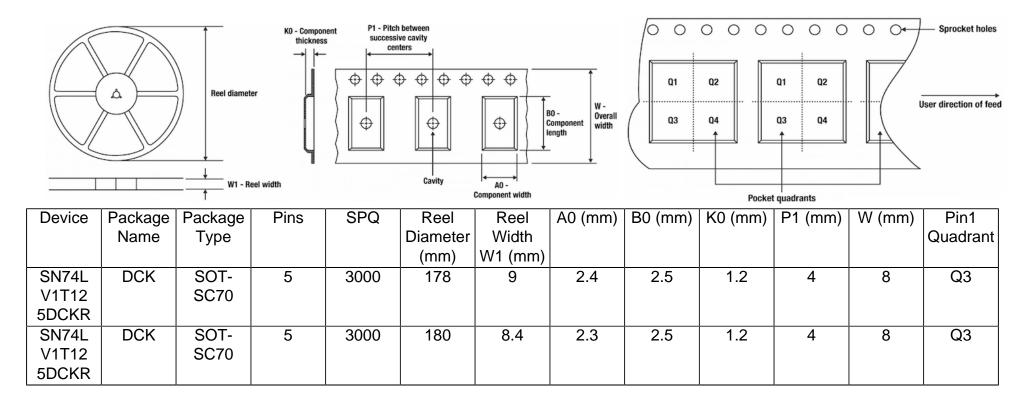

## Tape And Reel Information:

Images above are just a representation of the carrier. Actual carrier may vary. Please reference the dimensions provided in the table.