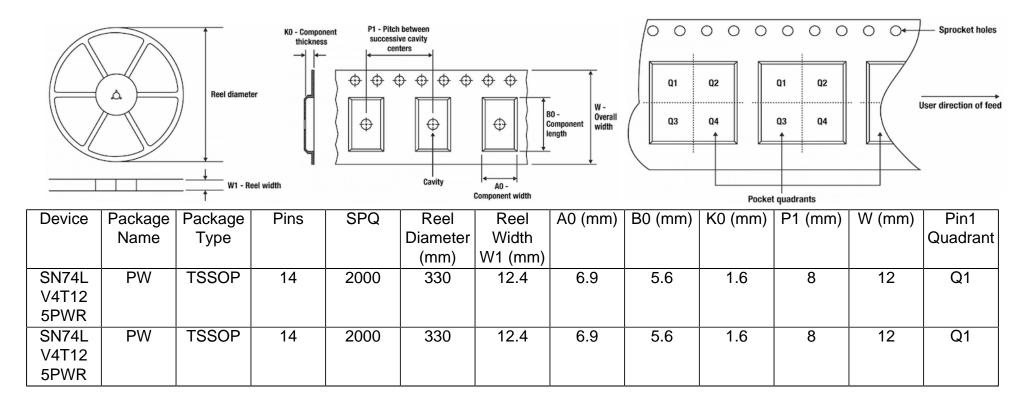

## Tape And Reel Information:

Images above are just a representation of the carrier. Actual carrier may vary. Please reference the dimensions provided in the table.