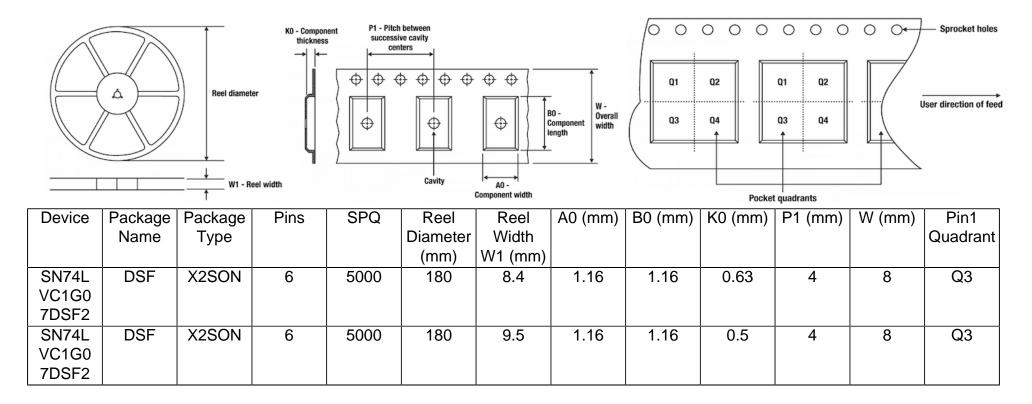

## Tape And Reel Information:

Images above are just a representation of the carrier. Actual carrier may vary. Please reference the dimensions provided in the table.