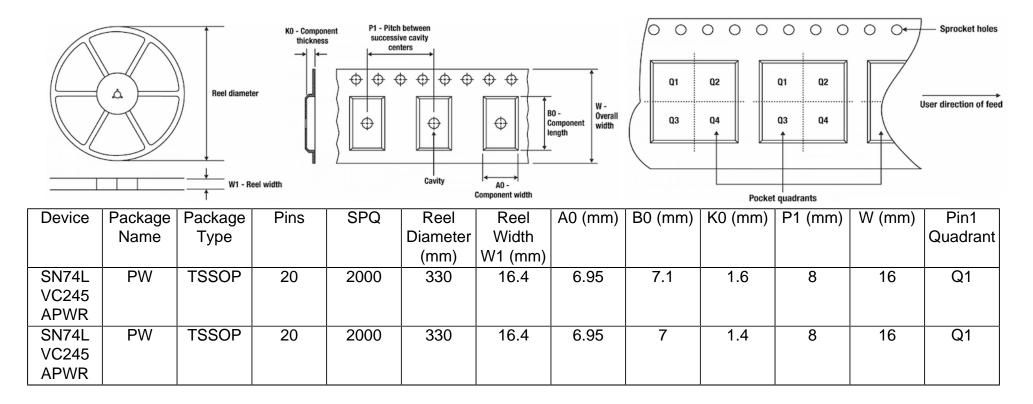

## Tape And Reel Information:

Images above are just a representation of the carrier. Actual carrier may vary. Please reference the dimensions provided in the table.