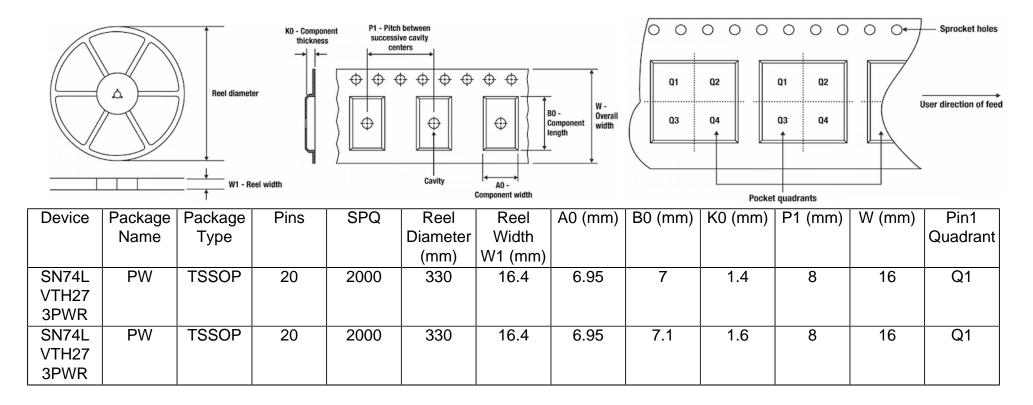

## Tape And Reel Information:

Images above are just a representation of the carrier. Actual carrier may vary. Please reference the dimensions provided in the table.