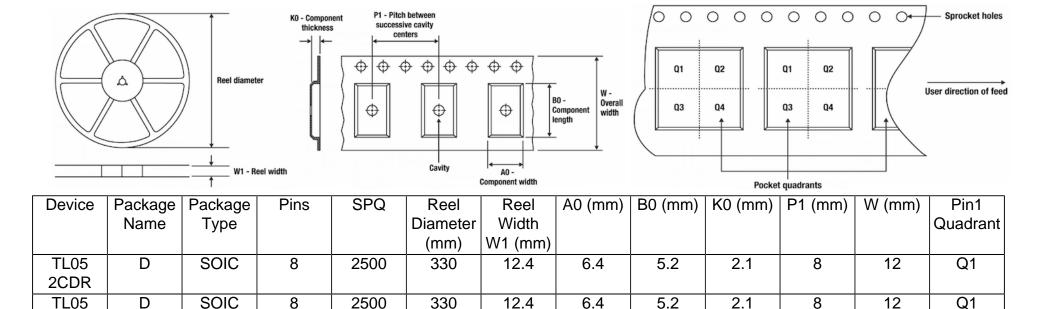

## Tape And Reel Information:

2CDR

Images above are just a representation of the carrier. Actual carrier may vary. Please reference the dimensions provided in the table.